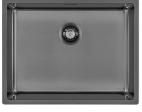

-------------------------------------------------------------------------------------------------------------------------------------|
| Small radius        | Bowls with squared shapes with a modern design and an increased capacity, for a minimal aesthetics connected with an extreme practicity.                                                              |
| Space waste fitting | The elegant SPACE steel cap closes the drain and leaves no visible residues collected in the basket below. Space also has a small footprint and allows the optimal use of the under-sink compartment. |

### **TECHNICAL DATA**







intaglio per il troppo-pieno solo con top > 30 mm recess for housing the over-flow only for top > 30 mm



Built-in cut out for FTS - Foratura per installazione FTS

#### **GALLERY**













### **OPTIONAL ACCESSORIES**



**CUVETTE PERFOREE INOX** A154 F00 \* only in combination with the accessory A644 F04



**CUVETTE PLASTIQUE BLANCHE** A153 A00



mm214x379 A100 C03 \* only in combination with the accessory

**GRILLE POR.ASSIETTES INOX** 

A644 A01



**GRILLE PORTE-ASSIETTES INOX** 250x425

A100 B01



**GRILLE PORTE-ASSIETTES INOX** 25x35

A100 A54

\* only in combination with the accessory A644 F04



PLANCHE DE DECOUPE CRYSTAL 23x41 CM

A631 C00



PLANCHE DE DECOUPE DOUBLE HDPE

A644 A01



PLANCHE DE DECOUPE DOUBLE IROKO

A644 F04



**CUVETTE INOX PERFOREE** 

A151 F00

\* only in combination with the accessory A644 A01



KIT RÂPES ET PLANCHE DE DECOUPE HDPE

A159 A01
\* only in combination with the accessory
A644 A01



PANIER INOX POUR CUVE 34x40 CM

A6