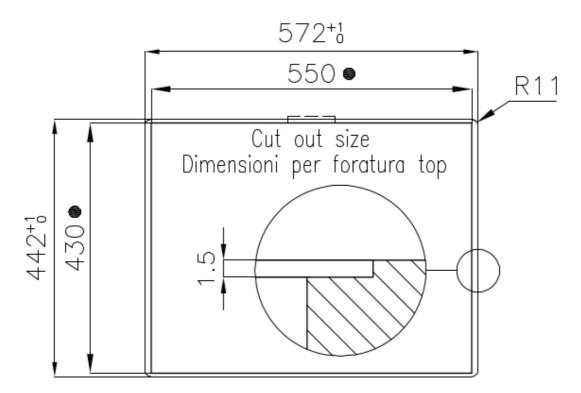

### **TECHNICAL DATA**

intaglio per il troppo-pieno solo con top > 30 mm recess for housing the over-flow only for top > 30 mm

Built-in cut out for FTS - Foratura per installazione FTS