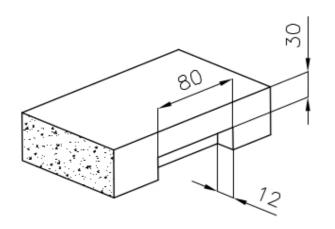

### **TECHNICAL DATA**

intaglio per il troppo-pieno solo con top > 30 mm recess for housing the over-flow only for top > 30 mm

Built-in cut out for FTS - Foratura per installazione FTS