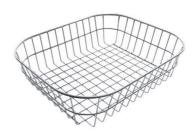

KIT RÂPES ET PLANCHE DE DECOUPE HDPE

A159 A01
\* only in combination with the accessory
A644 A01

PANIER INOX POUR CUVE 34x40 CM

A611 F00

PLANCHE DE DECOUPE DOUBLE IROKO

A644 F44