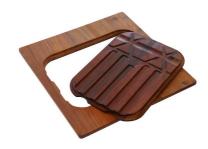

**GRILLE POR.ASSIETTES INOX** 

A644 A01

**GRILLE PORTE-ASSIETTES INOX** 250x425

A100 B01

**GRILLE PORTE-ASSIETTES INOX** 25x35

A100 A54

\* only in combination with the accessory A644 F04

PLANCHE DE DECOUPE CRYSTAL 23x41 CM

A631 C00

PLANCHE DE DECOUPE DOUBLE HDPE

A644 A01

PLANCHE DE DECOUPE DOUBLE IROKO

A644 F04

**CUVETTE INOX PERFOREE** 

A151 F00

\* only in combination with the accessory A644 A01

KIT RÂPES ET PLANCHE DE DECOUPE HDPE

A159 A01
\* only in combination with the accessory
A644 A01

PANIER INOX POUR CUVE 34x40 CM

A611 F00

PLANCHE DE DECOUPE DOUBLE IROKO

A644 F44