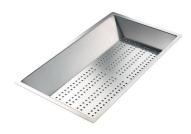

### **OPTIONAL ACCESSORIES**

**CUVETTE PERFOREE INOX** A154 F00 \* only in combination with the accessory A644 F04

**CUVETTE PLASTIQUE BLANCHE** A153 A00

mm214x379 A100 C03 \* only in combination with the accessory

A631 C00

PLANCHE DE DECOUPE DOUBLE HDPE

A644 A01

PLANCHE DE DECOUPE DOUBLE IROKO

A644 F04

**CUVETTE INOX PERFOREE** 

A151 F00

\* only in combination with the accessory A644 A01