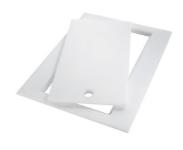

### **OPTIONAL ACCESSORIES**

**CUVETTE PERFOREE INOX** A154 F00 \* only in combination with the accessory A644 F04

**CUVETTE PLASTIQUE BLANCHE** A153 A00

mm214x379 A100 C03 \* only in combination with the accessory

**GRILLE POR.ASSIETTES INOX** 

A644 A01

**GRILLE PORTE-ASSIETTES INOX** 250x425

A100 B01

**GRILLE PORTE-ASSIETTES INOX** 25x35

A100 A54

\* only in combination with the accessory A644 F04

PLANCHE DE DECOUPE CRYSTAL 23x41 CM

A631 C00

PLANCHE DE DECOUPE DOUBLE HDPE

A644 A01

PLANCHE DE DECOUPE DOUBLE IROKO

A644 F04

**CUVETTE INOX PERFOREE** 

A151 F00

\* only in combination with the accessory A644 A01