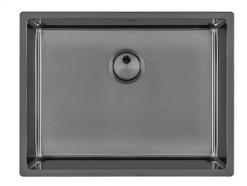

### INTRIGO 530 GUN METAL SOUS PLAN

Kitchen Sinks

Code: N453 S46

VASCA INTRIGO mm 530x400 R12 SOUSPLAN GUNMETAL

#### **DETAILS**

| Coloring               | Gun Metal                                                       |
|------------------------|-----------------------------------------------------------------|
| Edge/Installation Type | Undermount                                                      |
| Finish                 | PVD                                                             |
| Material               | AISI 304 stainless steel                                        |
| Texture                | Foster brushed                                                  |
| Base                   | 80 cm                                                           |
| Dimensions             | 570x440 mm                                                      |
| Standard fittings      | Fixing hooks, gasket, drain, overflow and siphon, boxed packing |
| Mixer holes            | No standard holes                                               |