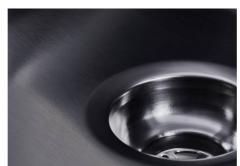

### INTRIGO 530 GUN METAL SOUS PLAN

Kitchen Sinks

Code: N453 S46

VASCA INTRIGO mm 530x400 R12 SOUSPLAN GUNMETAL

#### **DETAILS**

| Coloring               | Gun Metal                                                       |
|------------------------|-----------------------------------------------------------------|
| Edge/Installation Type | Undermount                                                      |
| Finish                 | PVD                                                             |
| Material               | AISI 304 stainless steel                                        |
| Texture                | Foster brushed                                                  |
| Base                   | 80 cm                                                           |
| Dimensions             | 570x440 mm                                                      |
| Standard fittings      | Fixing hooks, gasket, drain, overflow and siphon, boxed packing |
| Mixer holes            | No standard holes                                               |

| Built-in hole                 | View technical data sheet                                                                                                                                                                                                                                                                                                                      |
|-------------------------------|------------------------------------------------------------------------------------------------------------------------------------------------------------------------------------------------------------------------------------------------------------------------------------------------------------------------------------------------|
| Drainer                       | No                                                                                                                                                                                                                                                                                                                                             |
| Width                         | 57 cm                                                                                                                                                                                                                                                                                                                                          |
| Bowl dimension                | 530x400mm                                                                                                                                                                                                                                                                                                                                      |
| Number of bowls               | 1 bowl                                                                                                                                                                                                                                                                                                                                         |
| Waste fitting                 | Drain SPACE 3,5"                                                                                                                                                                                                                                                                                                                               |
| Notes:                        | As the product consists of a single seamless steel surface with no gaps or interstices, the use of garbage disposal and waste fitting with automatic control is not permitted.                                                                                                                                                                 |
| FEATURES                      |                                                                                                                                                                                                                                                                                                                                                |
| Gun Metal                     | The Gun Metal finish is obtained by treating steel with a physical process called PVD (Phisical Vacuum Deposition) which deposits particles of noble metals on the surface. The result is a unique and refined aesthetic effect, and an improvement of the mechanical properties of the steel which is more resistant to impact and scratches. |
| ONE SEAMLESS STEEL<br>SURFACE | The waste-fitting and overflow are moulded on the sink. The product is therefore made out of one seamless steel surface, without gaps or interstices. A great plus in terms of hygiene.                                                                                                                                                        |
| Deep bowls                    | This bowls reach an important depth, over 20 cm, thanks to the advanced production technology, that can be offer great capiency and practicity in all the washing operations.                                                                                                                                                                  |
| High thickness                | Imm thick steel. A significant thickness, which guarantees the maximum sturdiness and durability.                                                                                                                                                                                                                                              |
| Perimetral overflow           | The overflow is always a security on the Foster sinks that prevents the overflow of water in case of oversights. The perimeter drain solution improves aesthetics thanks to its square and essential shape.                                                                                                                                    |