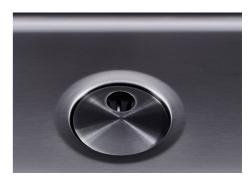

| Built-in hole                 | View technical data sheet                                                                                                                                                                                                                                                                                                                      |
|-------------------------------|------------------------------------------------------------------------------------------------------------------------------------------------------------------------------------------------------------------------------------------------------------------------------------------------------------------------------------------------|
| Drainer                       | No                                                                                                                                                                                                                                                                                                                                             |
| Width                         | 57 cm                                                                                                                                                                                                                                                                                                                                          |
| Bowl dimension                | 530x400mm                                                                                                                                                                                                                                                                                                                                      |
| Number of bowls               | 1 bowl                                                                                                                                                                                                                                                                                                                                         |
| Waste fitting                 | Drain SPACE 3,5"                                                                                                                                                                                                                                                                                                                               |
| Notes:                        | As the product consists of a single seamless steel surface with no gaps or interstices, the use of garbage disposal and waste fitting with automatic control is not permitted.                                                                                                                                                                 |
| FEATURES                      |                                                                                                                                                                                                                                                                                                                                                |
| Gun Metal                     | The Gun Metal finish is obtained by treating steel with a physical process called PVD (Phisical Vacuum Deposition) which deposits particles of noble metals on the surface. The result is a unique and refined aesthetic effect, and an improvement of the mechanical properties of the steel which is more resistant to impact and scratches. |
| ONE SEAMLESS STEEL<br>SURFACE | The waste-fitting and overflow are moulded on the sink. The product is therefore made out of one seamless steel surface, without gaps or interstices. A great plus in terms of hygiene.                                                                                                                                                        |
| Deep bowls                    | This bowls reach an important depth, over 20 cm, thanks to the advanced production technology, that can be offer great capiency and practicity in all the washing operations.                                                                                                                                                                  |
| High thickness                | Imm thick steel. A significant thickness, which guarantees the maximum sturdiness and durability.                                                                                                                                                                                                                                              |
| Perimetral overflow           | The overflow is always a security on the Foster sinks that prevents the overflow of water in case of oversights. The perimeter drain solution improves aesthetics thanks to its square and essential shape.                                                                                                                                    |

| Save space system   | Drain and siphon are designed to leave as much space as possible in the under-sink area, more and more useful today for theseparate waste collection systems.                                         |
|---------------------|-------------------------------------------------------------------------------------------------------------------------------------------------------------------------------------------------------|
| Small radius        | Bowls with squared shapes with a modern design and an increased capacity, for a minimal aesthetics connected with an extreme practicity.                                                              |
| Space waste fitting | The elegant SPACE steel cap closes the drain and leaves no visible residues collected in the basket below. Space also has a small footprint and allows the optimal use of the under-sink compartment. |