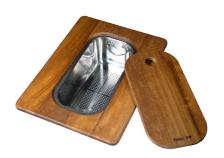

A631 C00

PLANCHE DE DECOUPE DOUBLE HDPE

A644 A01

PLANCHE DE DECOUPE DOUBLE IROKO

A644 F04

**CUVETTE INOX PERFOREE** 

A151 F00

\* only in combination with the accessory A644 A01

KIT RÂPES ET PLANCHE DE DECOUPE HDPE

A159 A01
\* only in combination with the accessory
A644 A01

PANIER INOX POUR CUVE 34x40 CM

A611 F00

PLANCHE DE DECOUPE DOUBLE IROKO

A644 F44