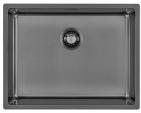

---------------------------------------------------------------------------------------------------------------------------------------|
| Small radius        | Bowls with squared shapes with a modern design and an increased capacity, for a minimal aesthetics connected with an extreme practicity.                                                              |
| Space waste fitting | The elegant SPACE steel cap closes the drain and leaves no visible residues collected in the basket below. Space also has a small footprint and allows the optimal use of the under-sink compartment. |

### **TECHNICAL DATA**







intaglio per il troppo-pieno solo con top > 30 mm recess for housing the over-flow only for top > 30 mm



Built-in cut out for FTS - Foratura per installazione FTS

#### **GALLERY**













### **OPTIONAL ACCESSORIES**



**CUVETTE PERFOREE INOX** A154 F00 \* only in combination with the accessory A644 F04



**CUVETTE PLASTIQUE BLANCHE** A153 A00



mm214x379 A100 C03 \* only in combination with the accessory

**GRILLE POR.ASSIETTES INOX** 

A644 A01



**GRILLE PORTE-ASSIETTES INOX** 250x425

A100 B01



**GRILLE PORTE-ASSIETTES INOX** 25x35

A100 A54

\* only in combination with the accessory A644 F04



PLANCHE DE DECOUPE CRYSTAL 23x41 CM

A631 C00



PLANCHE DE DECOUPE DOUBLE HDPE

A644 A01



PLANCHE DE DECOUPE DOUBLE IROKO

A644 F04



**CUVETTE INOX PERFOREE** 

A151 F00

\* only in combination with the accessory A644 A01



KIT RÂPES ET PLANCHE DE DECOUPE HDPE

A159 A01
\* only in combination with the accessory
A644 A01



PANIER INOX POUR CUVE 34x40 CM