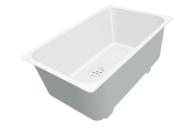

### INTRIGO 530 GUN METAL SOUS PLAN

Kitchen Sinks

Code: N453 S46

VASCA INTRIGO mm 530x400 R12 SOUSPLAN GUNMETAL

#### **DETAILS**

| Coloring               | Gun Metal                                                       |
|------------------------|-----------------------------------------------------------------|
| Edge/Installation Type | Undermount                                                      |
| Finish                 | PVD                                                             |
| Material               | AISI 304 stainless steel                                        |
| Texture                | Foster brushed                                                  |
| Base                   | 80 cm                                                           |
| Dimensions             | 570x440 mm                                                      |
| Standard fittings      | Fixing hooks, gasket, drain, overflow and siphon, boxed packing |
| Mixer holes            | No standard holes                                               |

| Built-in hole                 | View technical data sheet                                                                                                                                                                                                                                                                                                                      |
|-------------------------------|------------------------------------------------------------------------------------------------------------------------------------------------------------------------------------------------------------------------------------------------------------------------------------------------------------------------------------------------|
| Drainer                       | No                                                                                                                                                                                                                                                                                                                                             |
| Width                         | 57 cm                                                                                                                                                                                                                                                                                                                                          |
| Bowl dimension                | 530x400mm                                                                                                                                                                                                                                                                                                                                      |
| Number of bowls               | 1 bowl                                                                                                                                                                                                                                                                                                                                         |
| Waste fitting                 | Drain SPACE 3,5"                                                                                                                                                                                                                                                                                                                               |
| Notes:                        | As the product consists of a single seamless steel surface with no gaps or interstices, the use of garbage disposal and waste fitting with automatic control is not permitted.                                                                                                                                                                 |
| FEATURES                      |                                                                                                                                                                                                                                                                                                                                                |
| Gun Metal                     | The Gun Metal finish is obtained by treating steel with a physical process called PVD (Phisical Vacuum Deposition) which deposits particles of noble metals on the surface. The result is a unique and refined aesthetic effect, and an improvement of the mechanical properties of the steel which is more resistant to impact and scratches. |
| ONE SEAMLESS STEEL<br>SURFACE | The waste-fitting and overflow are moulded on the sink. The product is therefore made out of one seamless steel surface, without gaps or interstices. A great plus in terms of hygiene.                                                                                                                                                        |
| Deep bowls                    | This bowls reach an important depth, over 20 cm, thanks to the advanced production technology, that can be offer great capiency and practicity in all the washing operations.                                                                                                                                                                  |
| High thickness                | Imm thick steel. A significant thickness, which guarantees the maximum sturdiness and durability.                                                                                                                                                                                                                                              |
| Perimetral overflow           | The overflow is always a security on the Foster sinks that prevents the overflow of water in case of oversights. The perimeter drain solution improves aesthetics thanks to its square and essential shape.                                                                                                                                    |