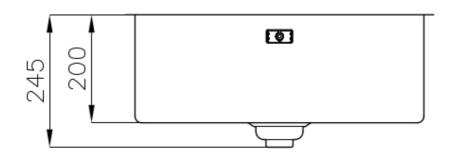

#### **DETAILS**

| Coloring               | Gun Metal                                                       |
|------------------------|-----------------------------------------------------------------|
| Edge/Installation Type | Undermount                                                      |
| Finish                 | PVD                                                             |
| Material               | AISI 304 stainless steel                                        |
| Texture                | Foster brushed                                                  |
| Base                   | 80 cm                                                           |
| Dimensions             | 570x440 mm                                                      |
| Standard fittings      | Fixing hooks, gasket, drain, overflow and siphon, boxed packing |
| Mixer holes            | No standard holes                                               |

| Built-in hole                 | View technical data sheet                                                                                                                                                                                                                                                                                                                      |
|-------------------------------|------------------------------------------------------------------------------------------------------------------------------------------------------------------------------------------------------------------------------------------------------------------------------------------------------------------------------------------------|
| Drainer                       | No                                                                                                                                                                                                                                                                                                                                             |
| Width                         | 57 cm                                                                                                                                                                                                                                                                                                                                          |
| Bowl dimension                | 530x400mm                                                                                                                                                                                                                                                                                                                                      |
| Number of bowls               | 1 bowl                                                                                                                                                                                                                                                                                                                                         |
| Waste fitting                 | Drain SPACE 3,5"                                                                                                                                                                                                                                                                                                                               |
| Notes:                        | As the product consists of a single seamless steel surface with no gaps or interstices, the use of garbage disposal and waste fitting with automatic control is not permitted.                                                                                                                                                                 |
| FEATURES                      |                                                                                                                                                                                                                                                                                                                                                |
| Gun Metal                     | The Gun Metal finish is obtained by treating steel with a physical process called PVD (Phisical Vacuum Deposition) which deposits particles of noble metals on the surface. The result is a unique and refined aesthetic effect, and an improvement of the mechanical properties of the steel which is more resistant to impact and scratches. |
| ONE SEAMLESS STEEL<br>SURFACE | The waste-fitting and overflow are moulded on the sink. The product is therefore made out of one seamless steel surface, without gaps or interstices. A great plus in terms of hygiene.                                                                                                                                                        |
| Deep bowls                    | This bowls reach an important depth, over 20 cm, thanks to the advanced production technology, that can be offer great capiency and practicity in all the washing operations.                                                                                                                                                                  |
| High thickness                | Imm thick steel. A significant thickness, which guarantees the maximum sturdiness and durability.                                                                                                                                                                                                                                              |
| Perimetral overflow           | The overflow is always a security on the Foster sinks that prevents the overflow of water in case of oversights. The perimeter drain solution improves aesthetics thanks to its square and essential shape.                                                                                                                                    |