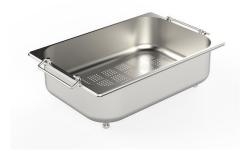

### **OPTIONAL ACCESSORIES**

**CUVETTE PERFOREE INOX** A154 F00 \* only in combination with the accessory A644 F04

**CUVETTE PLASTIQUE BLANCHE** A153 A00

mm214x379 A100 C03 \* only in combination with the accessory

**GRILLE POR.ASSIETTES INOX** 

A644 A01

**GRILLE PORTE-ASSIETTES INOX** 250x425

A100 B01

**GRILLE PORTE-ASSIETTES INOX** 25x35

A100 A54

\* only in combination with the accessory A644 F04

PLANCHE DE DECOUPE CRYSTAL 23x41 CM

A631 C00

PLANCHE DE DECOUPE DOUBLE HDPE

A644 A01

PLANCHE DE DECOUPE DOUBLE IROKO

A644 F04

**CUVETTE INOX PERFOREE** 

A151 F00

\* only in combination with the accessory A644 A01

KIT RÂPES ET PLANCHE DE DECOUPE HDPE

A159 A01
\* only in combination with the accessory
A644 A01

PANIER INOX POUR CUVE 34x40 CM

A611 F00

PLANCHE DE DECOUPE DOUBLE IROKO

A644 F44