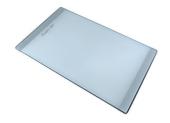

### INTRIGO 530 GUN METAL SOUS PLAN

Kitchen Sinks

Code: N453 S46

VASCA INTRIGO mm 530x400 R12 SOUSPLAN GUNMETAL

#### **DETAILS**

| Coloring               | Gun Metal                                                       |
|------------------------|-----------------------------------------------------------------|
| Edge/Installation Type | Undermount                                                      |
| Finish                 | PVD                                                             |
| Material               | AISI 304 stainless steel                                        |
| Texture                | Foster brushed                                                  |
| Base                   | 80 cm                                                           |
| Dimensions             | 570x440 mm                                                      |
| Standard fittings      | Fixing hooks, gasket, drain, overflow and siphon, boxed packing |
| Mixer holes            | No standard holes                                               |