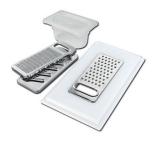

KIT RÂPES ET PLANCHE DE DECOUPE HDPE

A159 A01
\* only in combination with the accessory
A644 A01

PANIER INOX POUR CUVE 34x40 CM

A611 F00

PLANCHE DE DECOUPE DOUBLE IROKO

A644 F44