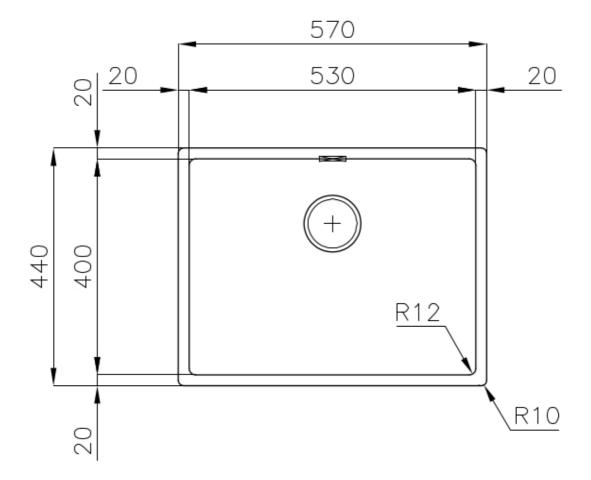

#### **DETAILS**

| Coloring               | Gun Metal                                                       |
|------------------------|-----------------------------------------------------------------|
| Edge/Installation Type | Undermount                                                      |
| Finish                 | PVD                                                             |
| Material               | AISI 304 stainless steel                                        |
| Texture                | Foster brushed                                                  |
| Base                   | 80 cm                                                           |
| Dimensions             | 570x440 mm                                                      |
| Standard fittings      | Fixing hooks, gasket, drain, overflow and siphon, boxed packing |
| Mixer holes            | No standard holes                                               |

| Built-in hole                 | View technical data sheet                                                                                                                                                                                                                                                                                                                      |
|-------------------------------|------------------------------------------------------------------------------------------------------------------------------------------------------------------------------------------------------------------------------------------------------------------------------------------------------------------------------------------------|
| Drainer                       | No                                                                                                                                                                                                                                                                                                                                             |
| Width                         | 57 cm                                                                                                                                                                                                                                                                                                                                          |
| Bowl dimension                | 530x400mm                                                                                                                                                                                                                                                                                                                                      |
| Number of bowls               | 1 bowl                                                                                                                                                                                                                                                                                                                                         |
| Waste fitting                 | Drain SPACE 3,5"                                                                                                                                                                                                                                                                                                                               |
| Notes:                        | As the product consists of a single seamless steel surface with no gaps or interstices, the use of garbage disposal and waste fitting with automatic control is not permitted.                                                                                                                                                                 |
| FEATURES                      |                                                                                                                                                                                                                                                                                                                                                |
| Gun Metal                     | The Gun Metal finish is obtained by treating steel with a physical process called PVD (Phisical Vacuum Deposition) which deposits particles of noble metals on the surface. The result is a unique and refined aesthetic effect, and an improvement of the mechanical properties of the steel which is more resistant to impact and scratches. |
| ONE SEAMLESS STEEL<br>SURFACE | The waste-fitting and overflow are moulded on the sink. The product is therefore made out of one seamless steel surface, without gaps or interstices. A great plus in terms of hygiene.                                                                                                                                                        |
| Deep bowls                    | This bowls reach an important depth, over 20 cm, thanks to the advanced production technology, that can be offer great capiency and practicity in all the washing operations.                                                                                                                                                                  |
| High thickness                | Imm thick steel. A significant thickness, which guarantees the maximum sturdiness and durability.                                                                                                                                                                                                                                              |
| Perimetral overflow           | The overflow is always a security on the Foster sinks that prevents the overflow of water in case of oversights. The perimeter drain solution improves aesthetics thanks to its square and essential shape.                                                                                                                                    |